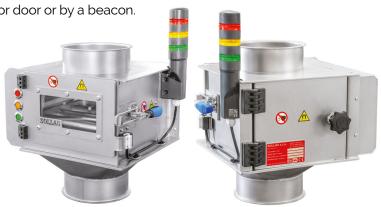

#### INDICATION OF THE MAGNET SATURATION

It is signaled by colored LED lights on the separator door or by a beacon.

Green light

(100 % separation efficiency)

The magnetic separator is fully functional.

Orange light

(50 % separation efficiency)

We recommend cleaning as soon as possible!

Red light

(0 % separation efficiency)

The separator does not perform its function and must be cleaned immediately!